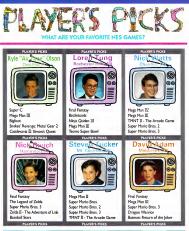

|  |  |  |

VOLUME 40 105



| <b>TAKE 5</b>                                                                                             | Top 5 NES RPG games:<br>Player's Picks for September 1992 | 3. Dragon Warrior    |
|-----------------------------------------------------------------------------------------------------------|-----------------------------------------------------------|----------------------|
| The readers of Nintendo Power<br>have voted these games to be their<br>Top 5 NES Role Playing games. Cast | 1. Final Fantasy                                          | 4. Dragon Warrior II |
| a vote for your favorites in the<br>Player's Poll the month.                                              | 2. Dragon Warrior III                                     | 5. Crystalis         |

### **Tim Allen**

If Tim